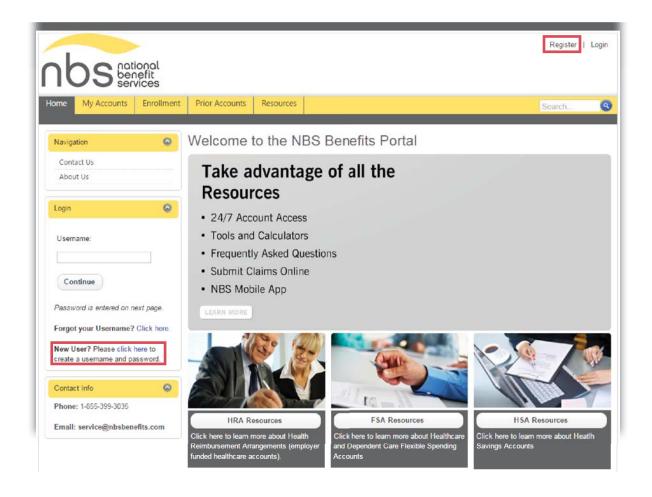

## How Do I Access My Online Account?

Registering for and logging into your account online is easy. Just follow the instructions below.

- Using your Internet browser, navigate to: <a href="http://my.nbsbenefits.com/islandflex">http://my.nbsbenefits.com/islandflex</a>.

  Click "Participant Login".
- Click "Register" in one of the two locations on the home page. (Highlighted in red below.)