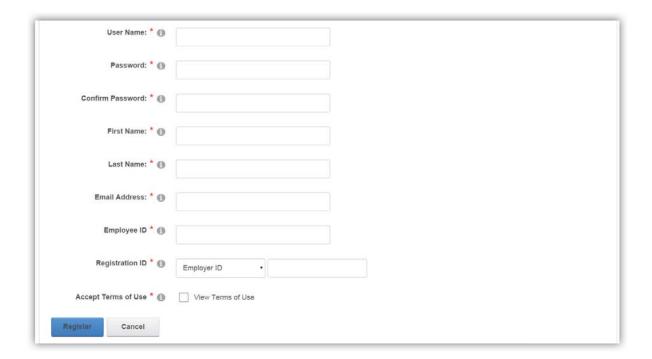

## Complete the required fields of the registration form

- Username and password
- Personal information name and email address
- Employee ID: Please enter your **Social Security Number**
- Employer ID OR NBS Benefits Card Number. Island Flex's ER ID is NBS743137
- Accept the Terms of Use
- After completing all required fields, click "Register"